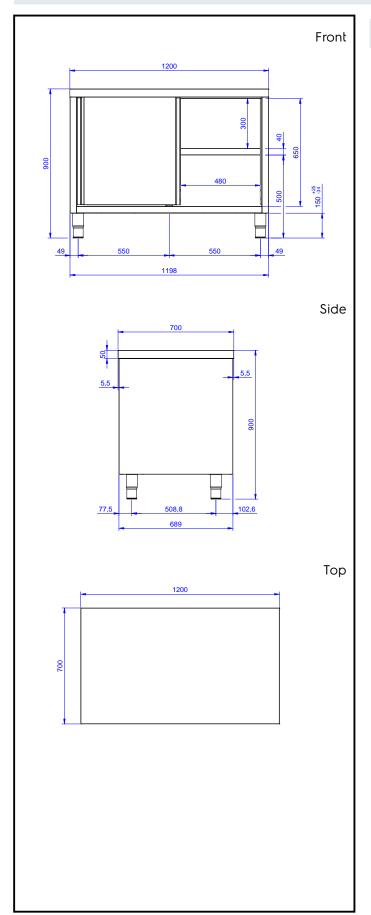

## **Key Information:**

Cabinet width: 132857 (MS1207N) 1145 mm Cabinet depth: 645 mm Cabinet height: 610 mm External dimensions, Width: 1200 mm External dimensions, Depth: 700 mm External dimensions, Height: 900 mm Worktop thickness: 50 mm Net weight: 55 kg