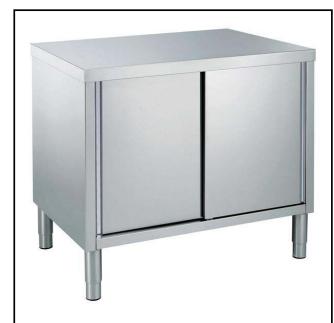

## Eco Preparation 1200 mm Worktop Cupboard

| ITEM #  |  |
|---------|--|
| MODEL # |  |
| NAME #  |  |
| SIS #   |  |
| AIA #   |  |

132857 (MS1207N)

WorkTop Cupboard, 1200mm

#### **Main Features**

- Ideal for central positioning in the kitchen, either as island installation or back to back.
- Handles in stainless steel for better hygiene and reliability.
- Sturdiness, stability and reliability of table accurately tested.

#### Construction

- 40 mm worktop in 304 AISI stainless steel.
- Inner welded frame in stainless steel to guarantee superior strength and stability.
- Handles directly built into the sliding doors.
- Equipped with intermediate shelf which can be positioned at three different heights.
- Intermediate shelf in stainless steel with riveted corners and trasversal reinforcement in stainless steel.
- Sturdy sound-deadened sliding doors on tracks located flush to the front of the frame.
- Easy access to the cupboard interior on all lengths guaranteed by the use of only 2 doors.
- Constructed entirely in stainless steel to offer maximum durability.
- Constructed entirely in stainless steel to offer maximum durability.
- Base panel has 40mm high profile, is 8/10 in thickness with upturned edges and bar reinforcement. It is welded to legs for further structure reinforcement.
- 304 AISI stainless steel feet, 150 mm high and 54 mm in diameter, adjustable by -35/+25 mm.